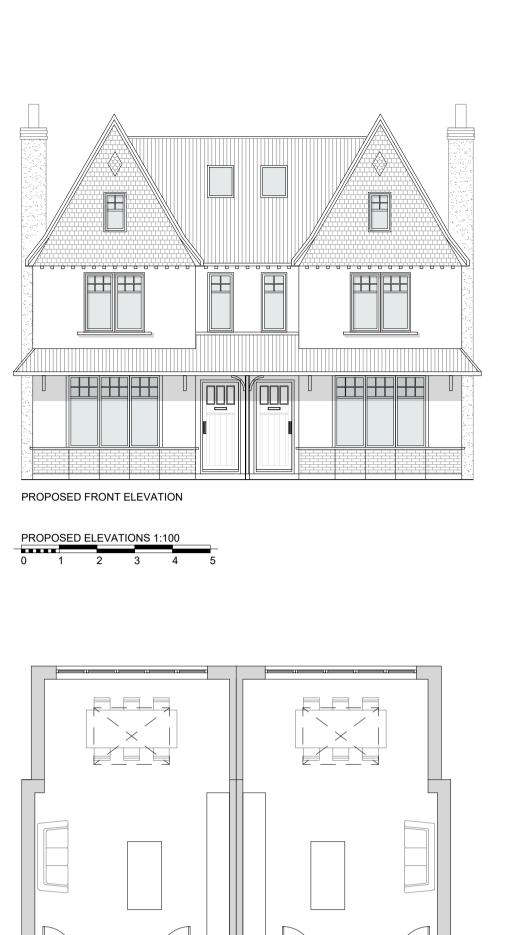

PROPOSED FLOOR PLANS 1:100
0 1 2 3 4 5

INDICATIVE STREETSCENE 1:100

3 - Developed Design

Private

By Date

| Revision:         | Drawn by:<br>DS |
|-------------------|-----------------|
| Project no: 617   | Chkd by:<br>ABG |
| Scale: 1:100 @ A1 |                 |
| OL/ADOLUTEOTO     |                 |