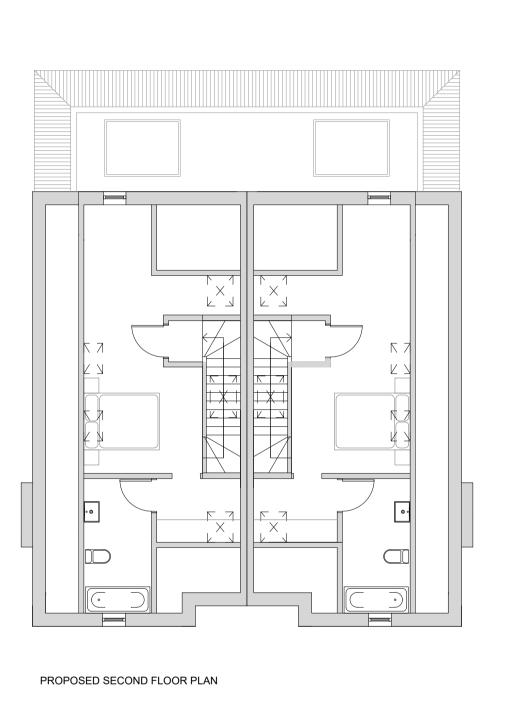

PROPOSED FLOOR PLANS 1:100
0 1 2 3 4 5

INDICATIVE STREETSCENE 1:100

3 - Developed Design

Private

By Date

| Revision:         | Drawn by:<br>DS |
|-------------------|-----------------|
| Project no: 617   | Chkd by:<br>ABG |
| Scale: 1:100 @ A1 |                 |
| OL/ADOLUTEOTO     |                 |