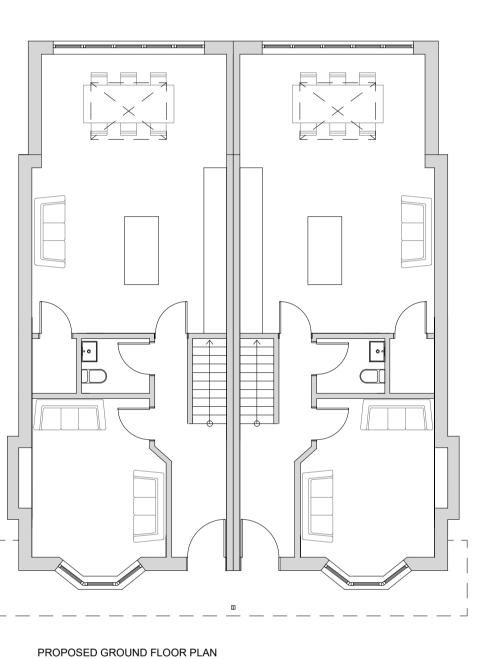

PROPOSED FLOOR PLANS 1:100
0 1 2 3 4 5

INDICATIVE STREETSCENE 1:100

3 - Developed Design

Private

By Date

| Revision:         | Drawn by:<br>DS |
|-------------------|-----------------|
| Project no: 617   | Chkd by:<br>ABG |
| Scale: 1:100 @ A1 |                 |
| OL/ADOLUTEOTO     |                 |