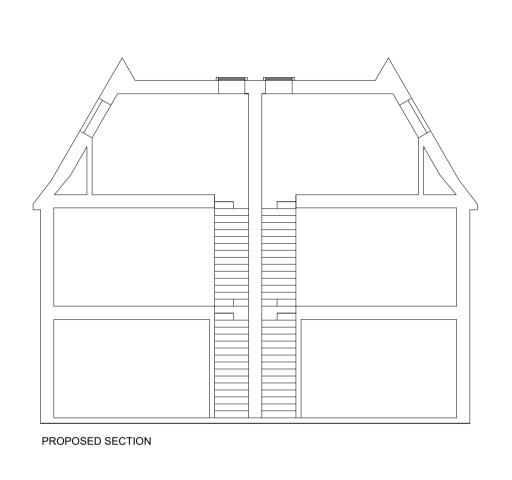

PROPOSED FLOOR PLANS 1:100
0 1 2 3 4 5

INDICATIVE STREETSCENE 1:100

3 - Developed Design

Private

By Date

| Revision:         | Drawn by:<br>DS |
|-------------------|-----------------|
| Project no: 617   | Chkd by:<br>ABG |
| Scale: 1:100 @ A1 |                 |
| OL/ADOLUTEOTO     |                 |