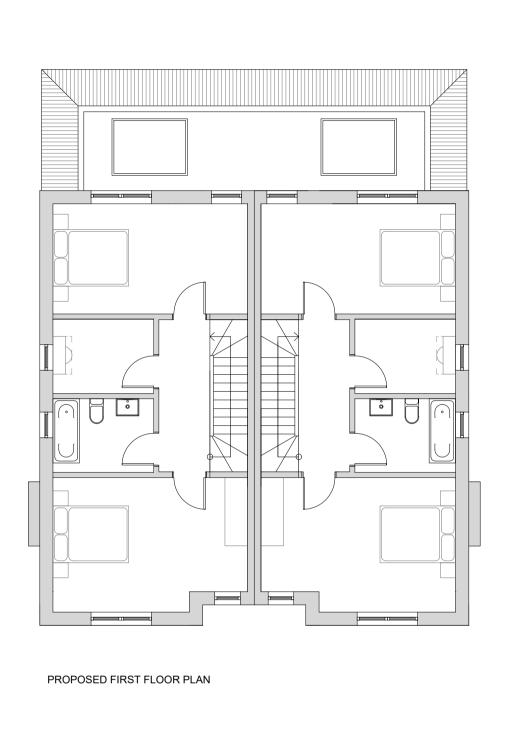

PROPOSED FLOOR PLANS 1:100
0 1 2 3 4 5

INDICATIVE STREETSCENE 1:100

3 - Developed Design

Private

By Date

| Revision:         | Drawn by:<br>DS |
|-------------------|-----------------|
| Project no: 617   | Chkd by:<br>ABG |
| Scale: 1:100 @ A1 |                 |
| OL/ADOLUTEOTO     |                 |