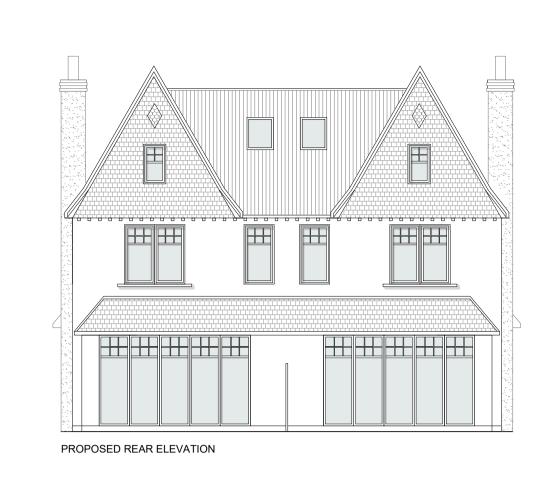

PROPOSED FLOOR PLANS 1:100
0 1 2 3 4 5

INDICATIVE STREETSCENE 1:100

3 - Developed Design

Private

By Date

| Revision:         | Drawn by:<br>DS |
|-------------------|-----------------|
| Project no: 617   | Chkd by:<br>ABG |
| Scale: 1:100 @ A1 |                 |
| OL/ADOLUTEOTO     |                 |